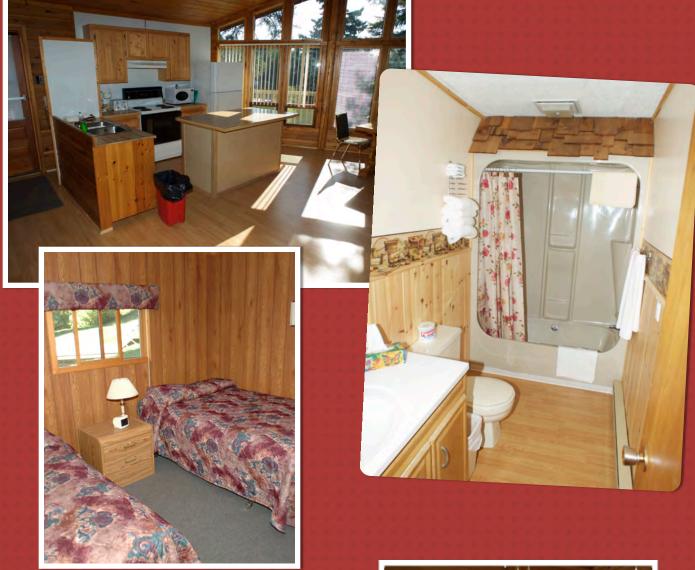

feature a full sized electric fridge, stove, electric base board heat, electric hot water, as well as microwaves, coffee makers and toasters.

The cottages come completely stocked with all linen, towels, bedding, blankets, pillows and bead spreads. We also

**BEDROOM** 