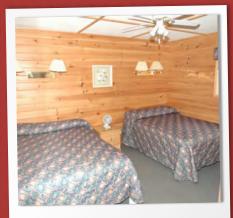

# Stayley's Resort







At Stanley's, we take pride in our cottages. We offer clean, well stocked, well maintained spacious cabins. We are fully serviced by Ontario Hydro, so you have a un-interrupted supply of power, with out the restrictions or noise of a generator. Our cottages

feature a full sized electric fridge, stove, electric base board heat, electric hot water, as well as microwaves, coffee makers and toasters.

The cottages come completely stocked with all linen, towels, bedding, blankets, pillows and bead spreads. We also

supply garbage bags, coffee filters and dish soap.

The living rooms has couches, reading chairs, TV/DVD player, wireless internet. The deck has patio furniture as well as a charcoal grill.



PATIO



LIVING ROOM



**BEDROOM** 

#### FALCON RIDGE - 2 BEDROOM







- •TWO BEDROOM- TWO BATHROOM,
- •2 DOUBLE BEDS IN EACH BEDROOM
- •LIVING ROOM WITH GAS FIREPLACE, TV/DVD
- •DISHWASHER
- JACUZZI TUB
- LOG FURNITURE

## FALCON RIDGE - 2 BEDROOM





## GREY OWL - 2 BEDROOM





- •TWO BEDROOM- ONE BATHROOM,
- •LIVING ROOM WITH GAS FIREPLACE, TV/DVD
- •BAR STYLE KITCHEN WITH STOOLS
- •AMAZING LAKESIDE VIEWS
- •2 DOUBLE BEDS IN EACH BEDROOM

## GREY OWL - 2 BEDROOM







#### KINGFISHER - 2 BEDROOM





- •LIVING ROOM WITH FIREPLACE, TV/DVD
- •SUNKEN LIVING ROOM HANDICAPPED ACCESSIBLE
- •AMAZING LAKESIDE VIEWS
- •2 DOUBLE BEDS IN EACH BEDROOM

# KINGFISHER - 2 BEDROOM



#### SANDPIPER - 2 BEDROOM





- •TWO BEDROOM- ONE BATHROOM,
- •LIVING ROOM WITH FIREPLACE, TV/DVD
- •UPSTAIRS LOFT WITH KING SIZE BED