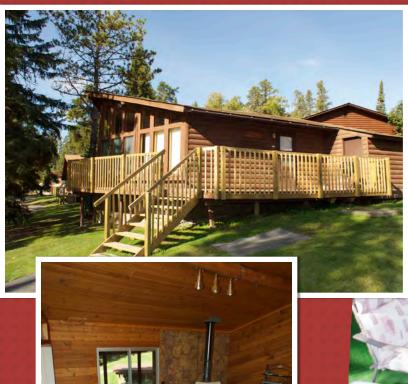

# Stayley's Resort

At Stanley's, we take pride in our cottages. We offer clean, well stocked, well maintained spacious cabins. We are fully serviced by Ontario Hydro, so you have a un-interrupted supply of power, with out the restrictions or noise of a generator. Our cottages

feature a full sized electric fridge, stove, electric base board heat, electric hot water, as well as microwaves, coffee makers and toasters.

The cottages come completely stocked with all linen, towels, bedding, blankets, pillows and bead spreads. We also

supply garbage bags, coffee filters and dish soap.

The living rooms has couches, reading chairs, TV/DVD player, wireless internet. The deck has patio furniture as well as a charcoal grill.

PATIO

LIVING ROOM

**BEDROOM** 