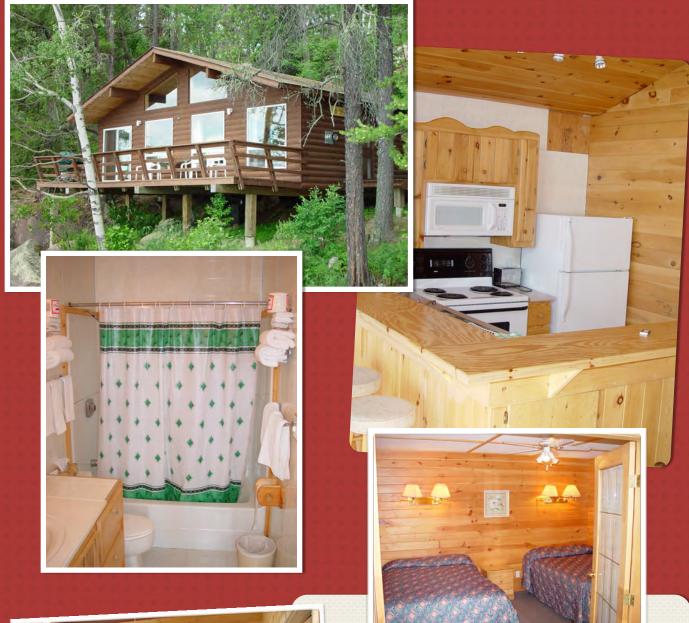

# Stayley's Resort

At Stanley's, we take pride in our cottages. We offer clean, well stocked, well maintained spacious cabins. We are fully serviced by Ontario Hydro, so you have a un-interrupted supply of power, with out the restrictions or noise of a generator. Our cottages

feature a full sized electric fridge, stove, electric base board heat, electric hot water, as well as microwaves, coffee makers and toasters.

The cottages come completely stocked with all linen, towels, bedding, blankets, pillows and bead spreads. We also

supply garbage bags, coffee filters and dish soap.

The living rooms has couches, reading chairs, TV/DVD player, wireless internet. The deck has patio furniture as well as a charcoal grill.

PATIO

LIVING ROOM

**BEDROOM** 