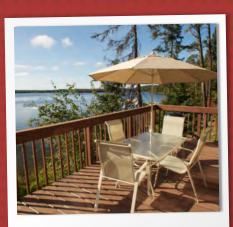

supply garbage bags, coffee filters and dish soap.

The living rooms has couches, reading chairs, TV/DVD player, wireless internet. The deck has patio furniture as well as a charcoal grill.

PATIO

LIVING ROOM