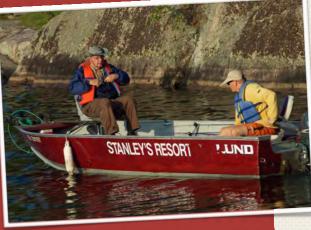

## BOATDOCK & EQUIPMENT

- •OUR 17 1/2 FT BOATS FEATURE FLAT CARPETED DECKS, PEDESTAL SEATS, LIVE WELL, BAIT WELL, STORAGE LOCKERS, FRONT & REAR DEPTH FINDER, BOW MOUNT TROLLING MOTOR
- •UNLIMITED GAS
- •MINNOW BUCKETS, LIFE VESTS, LANDING NETS

# BOATDOCK & EQUIPMENT