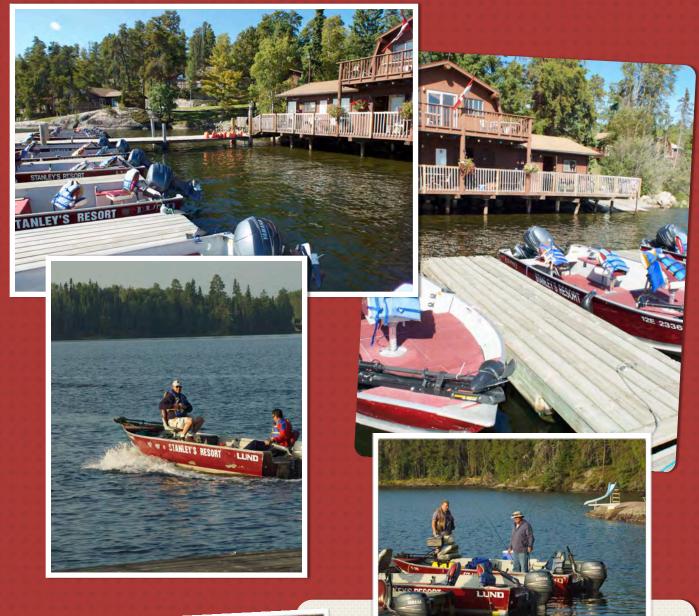

## BOATDOCK & EQUIPMENT

- •OUR 17 1/2 FT BOATS FEATURE FLAT CARPETED DECKS, PEDESTAL SEATS, LIVE WELL, BAIT WELL, STORAGE LOCKERS, FRONT & REAR DEPTH FINDER, BOW MOUNT TROLLING MOTOR
- •UNLIMITED GAS
- •MINNOW BUCKETS, LIFE VESTS, LANDING NETS

# BOATDOCK & EQUIPMENT