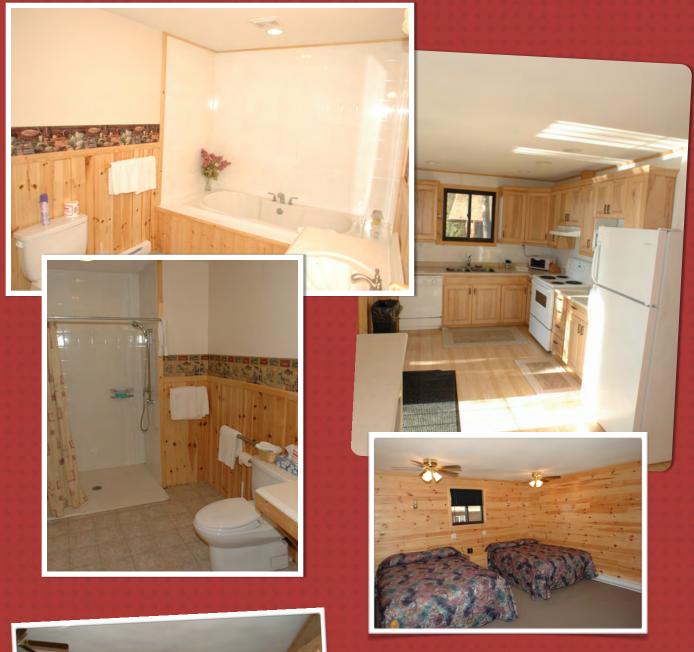

feature a full sized electric fridge, stove, electric base board heat, electric hot water, as well as microwaves, coffee makers and toasters.

The cottages come completely stocked with all linen, towels, bedding, blankets, pillows and bead spreads. We also

**BEDROOM** 