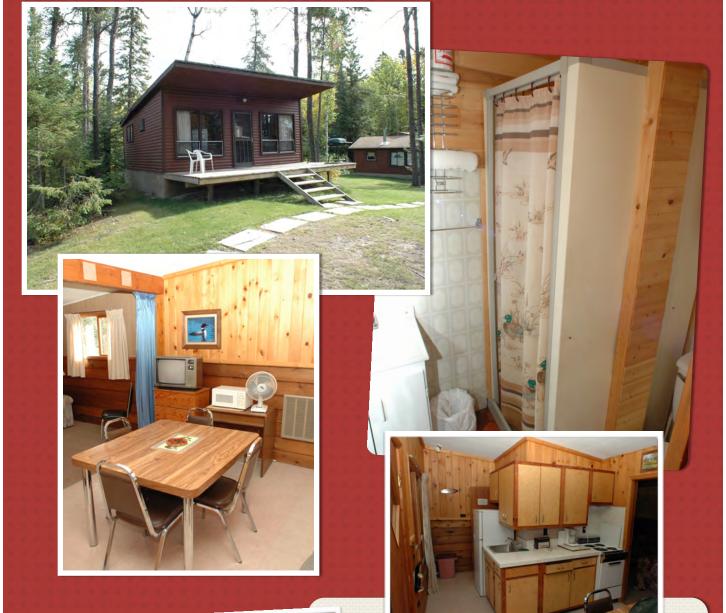

#### FALCON RIDGE - 2 BEDROOM

- •TWO BEDROOM- TWO BATHROOM,
- •2 DOUBLE BEDS IN EACH BEDROOM
- •LIVING ROOM WITH GAS FIREPLACE, TV/DVD
- •DISHWASHER
- JACUZZI TUB
- LOG FURNITURE

## FALCON RIDGE - 2 BEDROOM