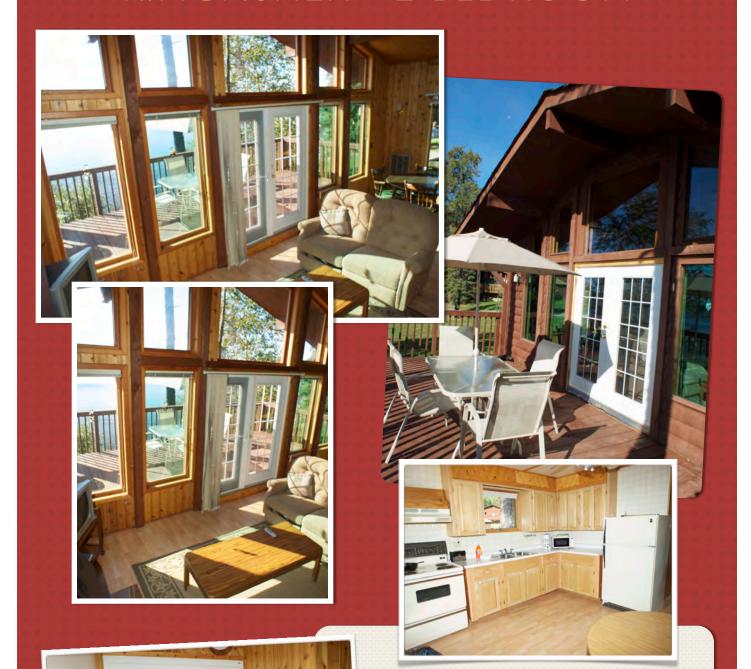

#### FALCON RIDGE - 2 BEDROOM

- •TWO BEDROOM- TWO BATHROOM,
- •2 DOUBLE BEDS IN EACH BEDROOM
- •LIVING ROOM WITH GAS FIREPLACE, TV/DVD
- •DISHWASHER
- JACUZZI TUB
- LOG FURNITURE

## FALCON RIDGE - 2 BEDROOM