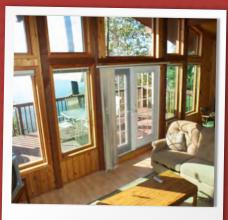

supply garbage bags, coffee filters and dish soap.

The living rooms has couches, reading chairs, TV/DVD player, wireless internet. The deck has patio furniture as well as a charcoal grill.

PATIO

LIVING ROOM