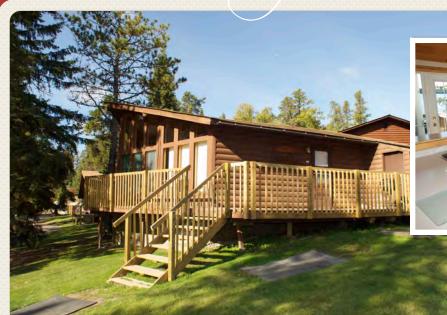

# Stayley's Resort

At Stanley's, we take pride in our cottages. We offer clean, well stocked, well maintained spacious cabins. We are fully serviced by Ontario Hydro, so you have a un-interrupted supply of power, with out the restrictions or noise of a generator. Our cottages

feature a full sized electric fridge, stove, electric base board heat, electric hot water, as well as microwaves, coffee makers and toasters.

The cottages come completely stocked with all linen, towels, bedding, blankets, pillows and bead spreads. We also

supply garbage bags, coffee filters and dish soap.

The living rooms has couches, reading chairs, TV/DVD player, wireless internet. The deck has patio furniture as well as a charcoal grill.

PATIO

LIVING ROOM