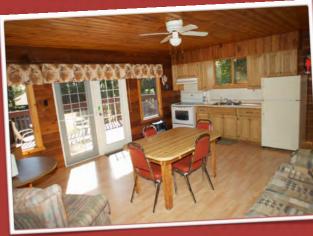

feature a full sized electric fridge, stove, electric base board heat, electric hot water, as well as microwaves, coffee makers and toasters.

The cottages come completely stocked with all linen, towels, bedding, blankets, pillows and bead spreads. We also

supply garbage bags, coffee filters and dish soap.

The living rooms has couches, reading chairs, TV/DVD player, wireless internet. The deck has patio furniture as well as a charcoal grill.

PATIO

LIVING ROOM

**BEDROOM** 