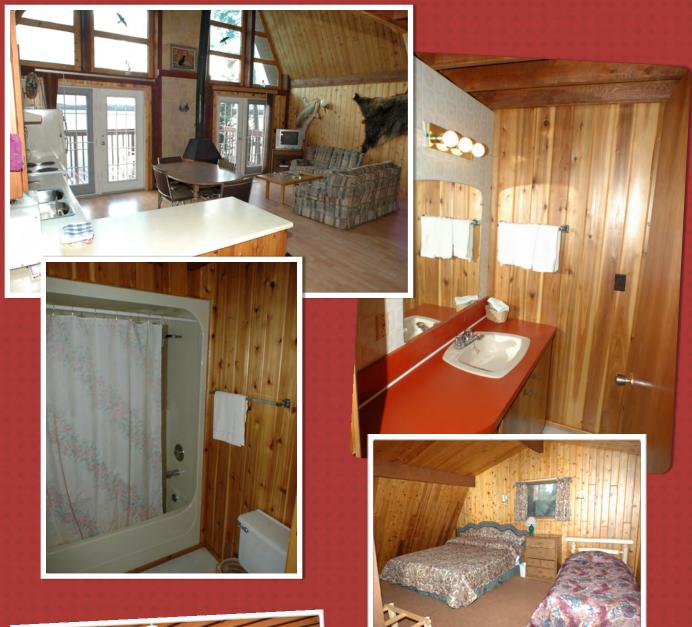

# Stayley's Resort

At Stanley's, we take pride in our cottages. We offer clean, well stocked, well maintained spacious cabins. We are fully serviced by Ontario Hydro, so you have a un-interrupted supply of power, with out the restrictions or noise of a generator. Our cottages

feature a full sized electric fridge, stove, electric base board heat, electric hot water, as well as microwaves, coffee makers and toasters.

The cottages come completely stocked with all linen, towels, bedding, blankets, pillows and bead spreads. We also

supply garbage bags, coffee filters and dish soap.

The living rooms has couches, reading chairs, TV/DVD player, wireless internet. The deck has patio furniture as well as a charcoal grill.

PATIO

LIVING ROOM