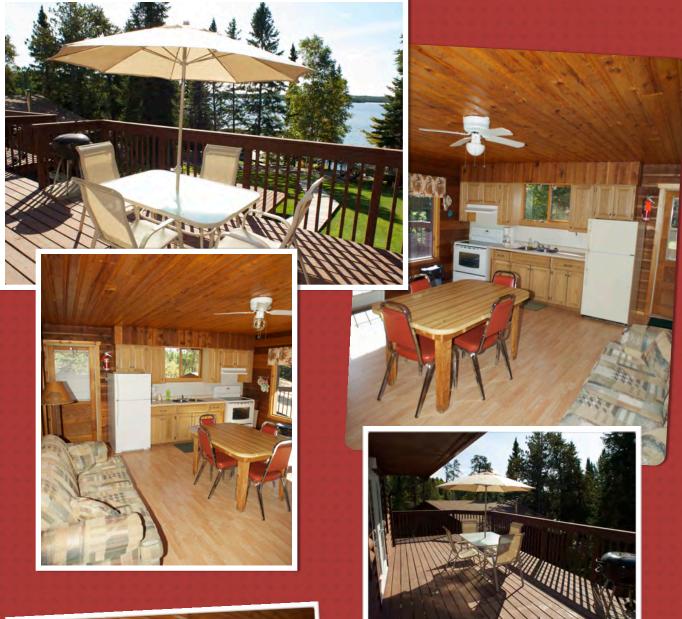

feature a full sized electric fridge, stove, electric base board heat, electric hot water, as well as microwaves, coffee makers and toasters.

The cottages come completely stocked with all linen, towels, bedding, blankets, pillows and bead spreads. We also

supply garbage bags, coffee filters and dish soap.

The living rooms has couches, reading chairs, TV/DVD player, wireless internet. The deck has patio furniture as well as a charcoal grill.

PATIO

LIVING ROOM