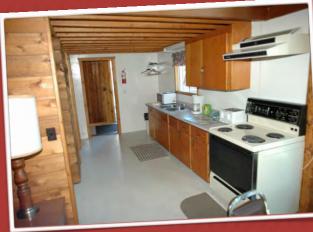

feature a full sized electric fridge, stove, electric base board heat, electric hot water, as well as microwaves, coffee makers and toasters.

The cottages come completely stocked with all linen, towels, bedding, blankets, pillows and bead spreads. We also