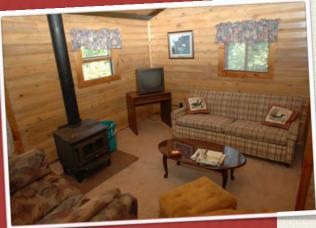

supply garbage bags, coffee filters and dish soap.

The living rooms has couches, reading chairs, TV/DVD player, wireless internet. The deck has patio furniture as well as a charcoal grill.

PATIO

LIVING ROOM