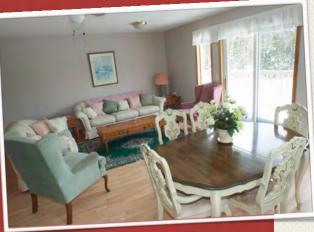

supply garbage bags, coffee filters and dish soap.

The living rooms has couches, reading chairs, TV/DVD player, wireless internet. The deck has patio furniture as well as a charcoal grill.

PATIO

LIVING ROOM