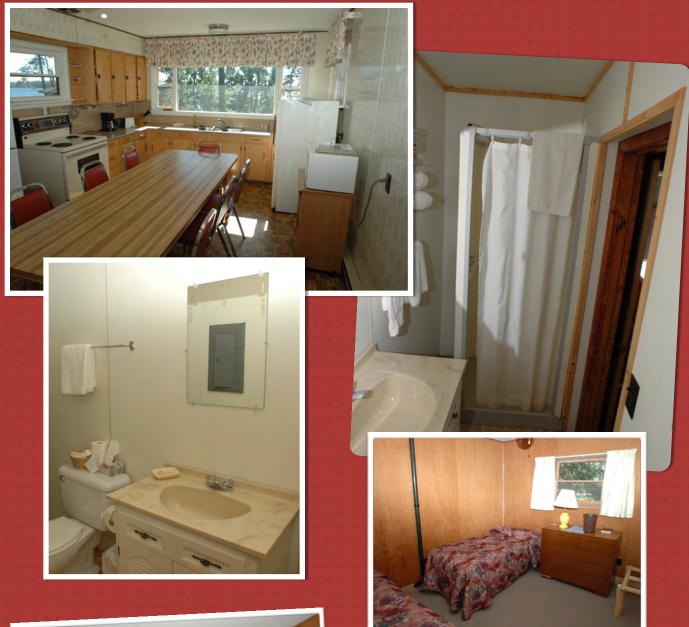

# Stayley's Resort

At Stanley's, we take pride in our cottages. We offer clean, well stocked, well maintained spacious cabins. We are fully serviced by Ontario Hydro, so you have a un-interrupted supply of power, with out the restrictions or noise of a generator. Our cottages

feature a full sized electric fridge, stove, electric base board heat, electric hot water, as well as microwaves, coffee makers and toasters.

The cottages come completely stocked with all linen, towels, bedding, blankets, pillows and bead spreads. We also

supply garbage bags, coffee filters and dish soap.

The living rooms has couches, reading chairs, TV/DVD player, wireless internet. The deck has patio furniture as well as a charcoal grill.

PATIO

LIVING ROOM

**BEDROOM** 