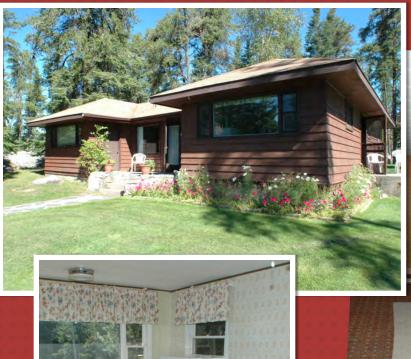

# Stayley's Resort

At Stanley's, we take pride in our cottages. We offer clean, well stocked, well maintained spacious cabins. We are fully serviced by Ontario Hydro, so you have a un-interrupted supply of power, with out the restrictions or noise of a generator. Our cottages

feature a full sized electric fridge, stove, electric base board heat, electric hot water, as well as microwaves, coffee makers and toasters.

The cottages come completely stocked with all linen, towels, bedding, blankets, pillows and bead spreads. We also

supply garbage bags, coffee filters and dish soap.

The living rooms has couches, reading chairs, TV/DVD player, wireless internet. The deck has patio furniture as well as a charcoal grill.

PATIO

LIVING ROOM

**BEDROOM** 