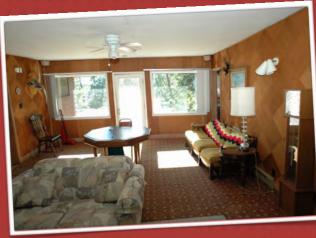

supply garbage bags, coffee filters and dish soap.

The living rooms has couches, reading chairs, TV/DVD player, wireless internet. The deck has patio furniture as well as a charcoal grill.

PATIO

LIVING ROOM