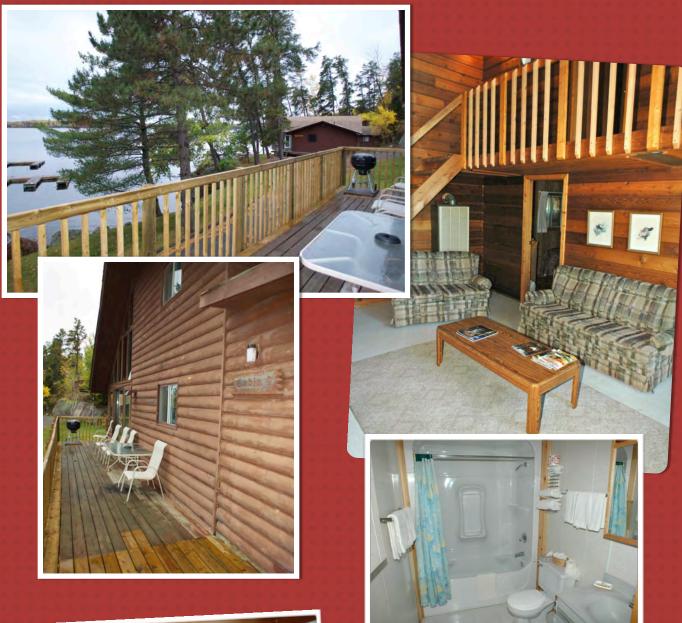

supply garbage bags, coffee filters and dish soap.

The living rooms has couches, reading chairs, TV/DVD player, wireless internet. The deck has patio furniture as well as a charcoal grill.

PATIO

LIVING ROOM

**BEDROOM** 