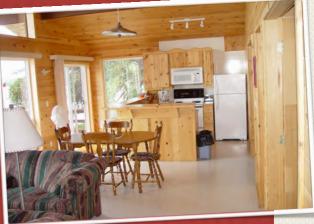

feature a full sized electric fridge, stove, electric base board heat, electric hot water, as well as microwaves, coffee makers and toasters.

The cottages come completely stocked with all linen, towels, bedding, blankets, pillows and bead spreads. We also

supply garbage bags, coffee filters and dish soap.

The living rooms has couches, reading chairs, TV/DVD player, wireless internet. The deck has patio furniture as well as a charcoal grill.

PATIO

LIVING ROOM