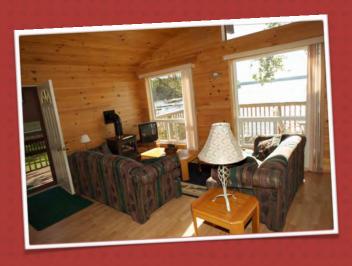

supply garbage bags, coffee filters and dish soap.

The living rooms has couches, reading chairs, TV/DVD player, wireless internet. The deck has patio furniture as well as a charcoal grill.

PATIO

LIVING ROOM

**BEDROOM** 