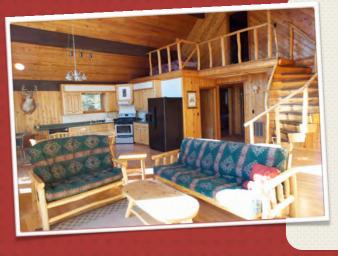

supply garbage bags, coffee filters and dish soap.

The living rooms has couches, reading chairs, TV/DVD player, wireless internet. The deck has patio furniture as well as a charcoal grill.

PATIO

LIVING ROOM