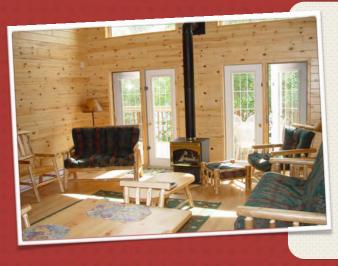

supply garbage bags, coffee filters and dish soap.

The living rooms has couches, reading chairs, TV/DVD player, wireless internet. The deck has patio furniture as well as a charcoal grill.

PATIO

LIVING ROOM