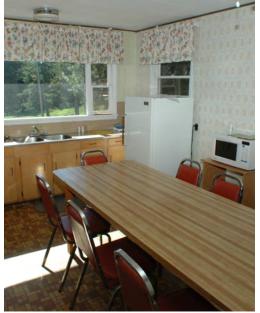

feature a full sized electric fridge, stove, electric base board heat, electric hot water, as well as microwaves, coffee makers and toasters.

The cottages come completely stocked with all linen, towels, bedding, blankets, pillows and bead spreads. We also

supply garbage bags, coffee filters and dish soap.

The living rooms has couches, reading chairs, TV/DVD player, wireless internet. The deck has patio furniture as well as a charcoal grill.

PATIO

LIVING ROOM