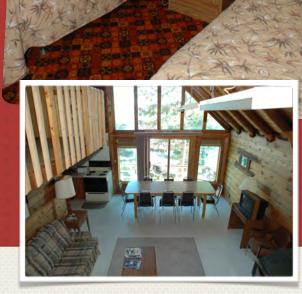

supply garbage bags, coffee filters and dish soap.

The living rooms has couches, reading chairs, TV/DVD player, wireless internet. The deck has patio furniture as well as a charcoal grill.

PATIO

LIVING ROOM

**BEDROOM** 