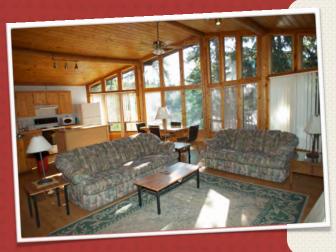

supply garbage bags, coffee filters and dish soap.

The living rooms has couches, reading chairs, TV/DVD player, wireless internet. The deck has patio furniture as well as a charcoal grill.

PATIO

LIVING ROOM