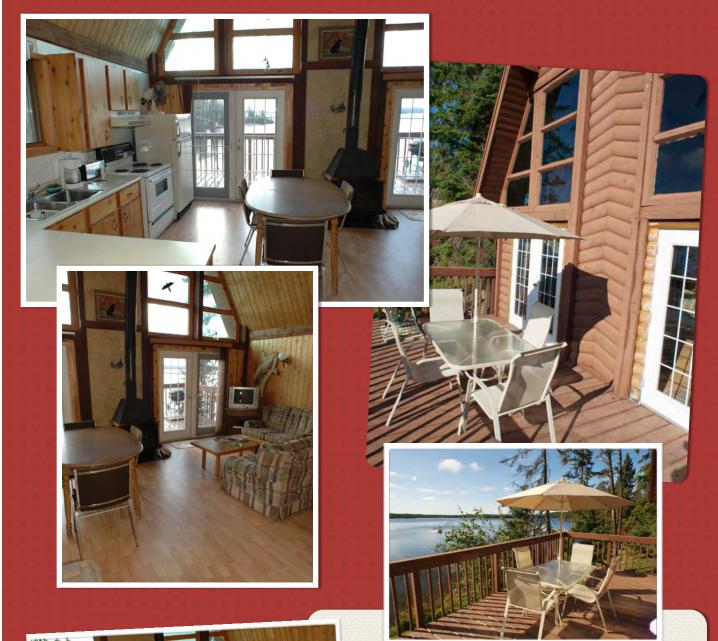

# Stayley's Resort

At Stanley's, we take pride in our cottages. We offer clean, well stocked, well maintained spacious cabins. We are fully serviced by Ontario Hydro, so you have a un-interrupted supply of power, with out the restrictions or noise of a generator. Our cottages

feature a full sized electric fridge, stove, electric base board heat, electric hot water, as well as microwaves, coffee makers and toasters.

The cottages come completely stocked with all linen, towels, bedding, blankets, pillows and bead spreads. We also

supply garbage bags, coffee filters and dish soap.

The living rooms has couches, reading chairs, TV/DVD player, wireless internet. The deck has patio furniture as well as a charcoal grill.

PATIO

LIVING ROOM