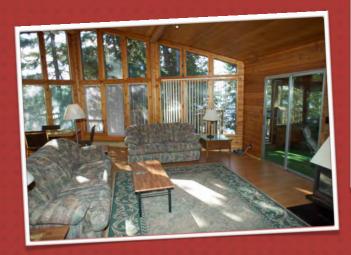

supply garbage bags, coffee filters and dish soap.

The living rooms has couches, reading chairs, TV/DVD player, wireless internet. The deck has patio furniture as well as a charcoal grill.

PATIO

LIVING ROOM

**BEDROOM** 