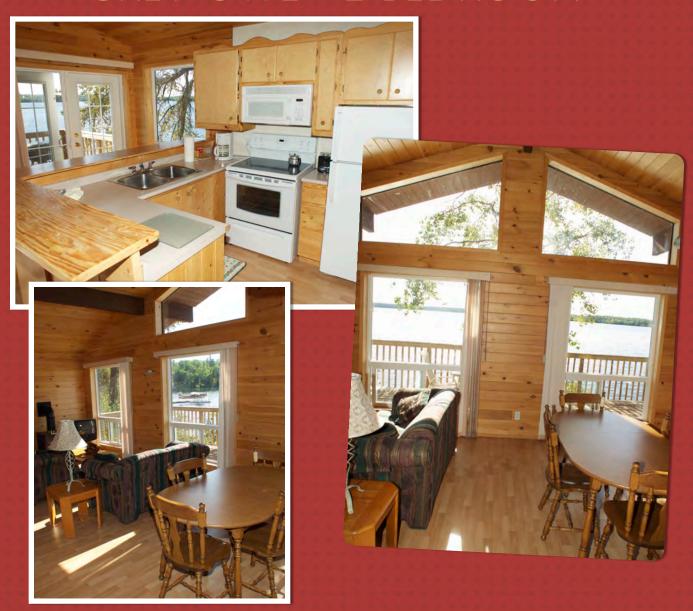

feature a full sized electric fridge, stove, electric base board heat, electric hot water, as well as microwaves, coffee makers and toasters.

The cottages come completely stocked with all linen, towels, bedding, blankets, pillows and bead spreads. We also

supply garbage bags, coffee filters and dish soap.

The living rooms has couches, reading chairs, TV/DVD player, wireless internet. The deck has patio furniture as well as a charcoal grill.

PATIO

LIVING ROOM