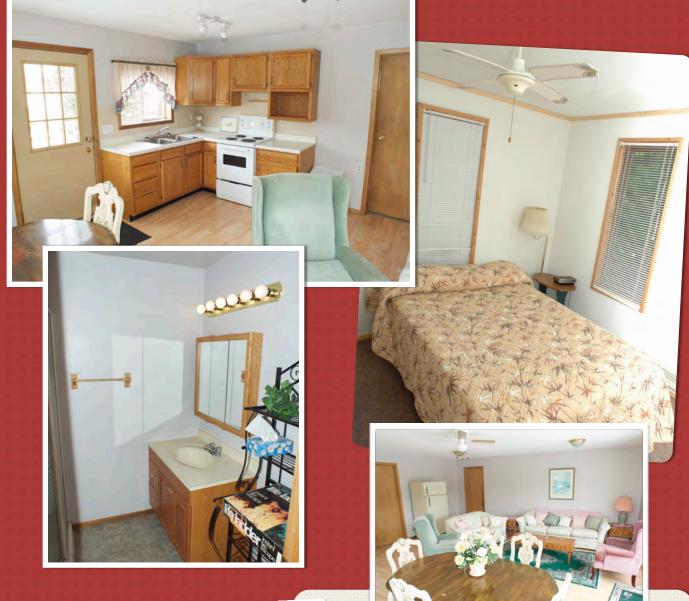

feature a full sized electric fridge, stove, electric base board heat, electric hot water, as well as microwaves, coffee makers and toasters.

The cottages come completely stocked with all linen, towels, bedding, blankets, pillows and bead spreads. We also

supply garbage bags, coffee filters and dish soap.

The living rooms has couches, reading chairs, TV/DVD player, wireless internet. The deck has patio furniture as well as a charcoal grill.

PATIO

LIVING ROOM

**BEDROOM** 