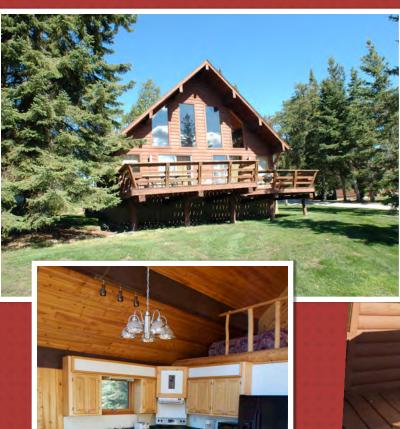

#### FALCON RIDGE - 2 BEDROOM

- •TWO BEDROOM- TWO BATHROOM,
- •2 DOUBLE BEDS IN EACH BEDROOM
- •LIVING ROOM WITH GAS FIREPLACE, TV/DVD
- •DISHWASHER
- JACUZZI TUB
- LOG FURNITURE

## FALCON RIDGE - 2 BEDROOM