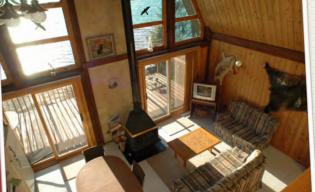

supply garbage bags, coffee filters and dish soap.

The living rooms has couches, reading chairs, TV/DVD player, wireless internet. The deck has patio furniture as well as a charcoal grill.

PATIO

LIVING ROOM