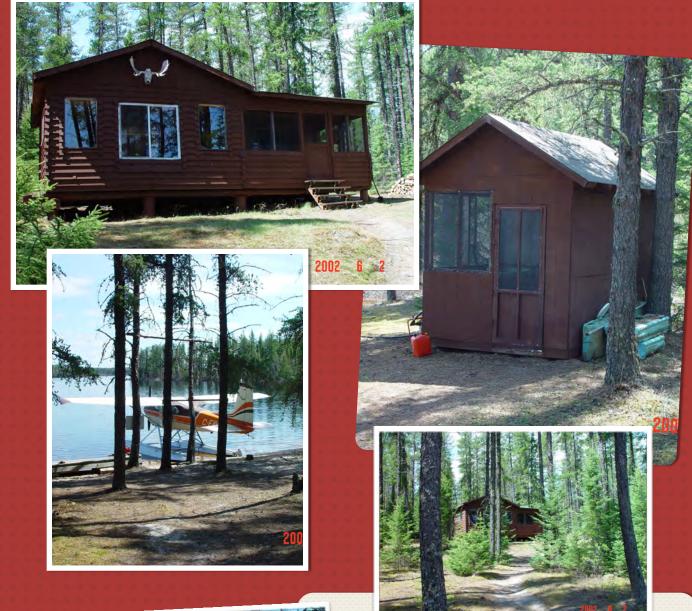

#### BUZZARD OUTPOST

- •RUSTIC BOAT IN OUTPOST FOR 6+ PEOPLE
- •PROPANE FRIDGE, COOK-TOP
- •GENERATOR FOR LIGHTS, WOOD STOVE
- •NO RUNNING WATER, OUTHOUSE

#### PAPAONGA LAKE OUTPOST

- •BOAT-IN / FLY-IN OUTPOST FOR UP TO 10 PEOPLE
- •PROPANE FRIDGE, STOVE, LIGHTS
- •RUNNING WATER, SCREENED IN FISH HOUSE
- •WASH HOUSE WITH FLUSH TOILETS