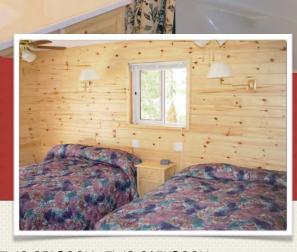

ey's Resort







At Stanley's, we take pride in our cottages. We offer clean, well stocked, well maintained spacious cabins. We are fully serviced by Ontario Hydro, so you have a un-interrupted supply of power, with out the restrictions or noise of a generator. Our cottages

feature a full sized electric fridge, stove, electric base board heat, electric hot water, as well as microwaves, coffee makers and toasters.

The cottages come completely stocked with all linen, towels, bedding, blankets, pillows and bead spreads. We also

supply garbage bags, coffee filters and dish soap.

The living rooms has couches, reading chairs, TV/DVD player, wireless internet. The deck has patio furniture as well as a charcoal grill.



PATIO



LIVING ROOM



**BEDROOM** 

#### FALCON RIDGE - 2 BEDROOM







- •TWO BEDROOM- TWO BATHROOM,
- •2 DOUBLE BEDS IN EACH BEDROOM
- •LIVING ROOM WITH GAS FIREPLACE, TV/DVD
- •DISHWASHER
- JACUZZI TUB
- LOG FURNITURE

## FALCON RIDGE - 2 BEDROOM





## GREY OWL - 2 BEDROOM





- •TWO BEDROOM- ONE BATHROOM,
- •LIVING ROOM WITH GAS FIREPLACE, TV/DVD
- •BAR STYLE KITCHEN WITH STOOLS
- •AMAZING LAKESIDE VIEWS
- •2 DOUBLE BEDS IN EACH BEDROOM

## GREY OWL - 2 BEDROOM







#### KINGFISHER - 2 BEDROOM





- •LIVING ROOM WITH FIREPLACE, TV/DVD
- •SUNKEN LIVING ROOM HANDICAPPED ACCESSIBLE
- •AMAZING LAKESIDE VIEWS
- •2 DOUBLE BEDS IN EACH BEDROOM

# KINGFISHER - 2 BEDROOM



#### SANDPIPER - 2 BEDROOM





- •TWO BEDROOM- ONE BATHROOM,
- •LIVING ROOM WITH FIREPLACE, TV/DVD
- •UPSTAIRS LOFT WITH KING SIZE BED & SINGLE
- •AMAZING LAKESIDE VIEWS
- •2 DOUBLE B