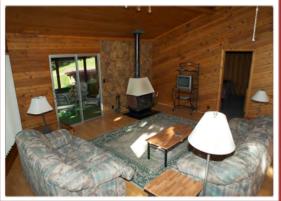

supply garbage bags, coffee filters and dish soap.

The living rooms has couches, reading chairs, TV/DVD player, wireless internet. The deck has patio furniture as well as a charcoal grill.

PATIO

LIVING ROOM