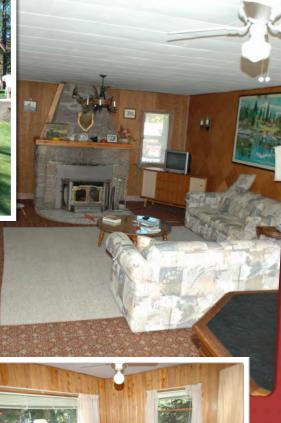

supply garbage bags, coffee filters and dish soap.

The living rooms has couches, reading chairs, TV/DVD player, wireless internet. The deck has patio furniture as well as a charcoal grill.

PATIO

LIVING ROOM