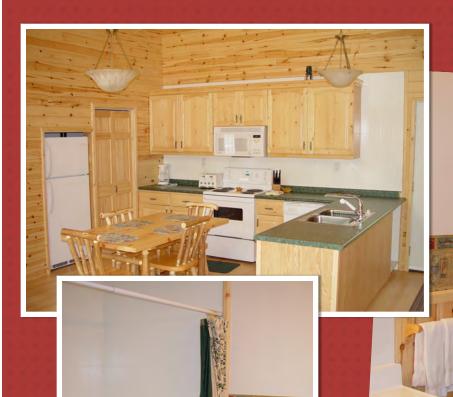

# Stayley's Resort

At Stanley's, we take pride in our cottages. We offer clean, well stocked, well maintained spacious cabins. We are fully serviced by Ontario Hydro, so you have a un-interrupted supply of power, with out the restrictions or noise of a generator. Our cottages

feature a full sized electric fridge, stove, electric base board heat, electric hot water, as well as microwaves, coffee makers and toasters.

The cottages come completely stocked with all linen, towels, bedding, blankets, pillows and bead spreads. We also

supply garbage bags, coffee filters and dish soap.

The living rooms has couches, reading chairs, TV/DVD player, wireless internet. The deck has patio furniture as well as a charcoal grill.

PATIO

LIVING ROOM