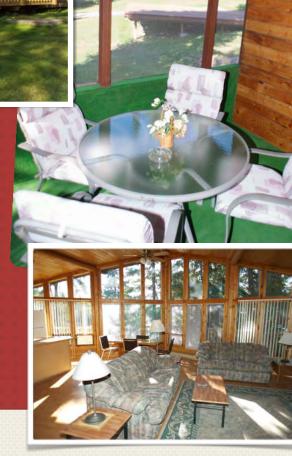

supply garbage bags, coffee filters and dish soap.

The living rooms has couches, reading chairs, TV/DVD player, wireless internet. The deck has patio furniture as well as a charcoal grill.

PATIO

LIVING ROOM

**BEDROOM** 