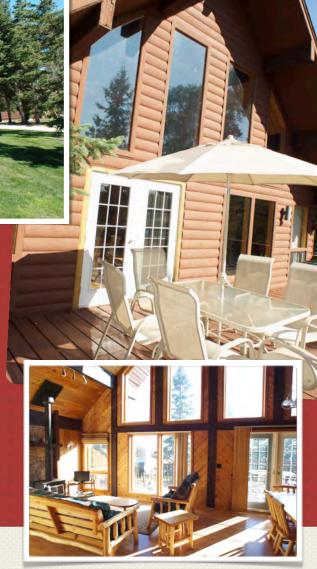

supply garbage bags, coffee filters and dish soap.

The living rooms has couches, reading chairs, TV/DVD player, wireless internet. The deck has patio furniture as well as a charcoal grill.

PATIO

LIVING ROOM