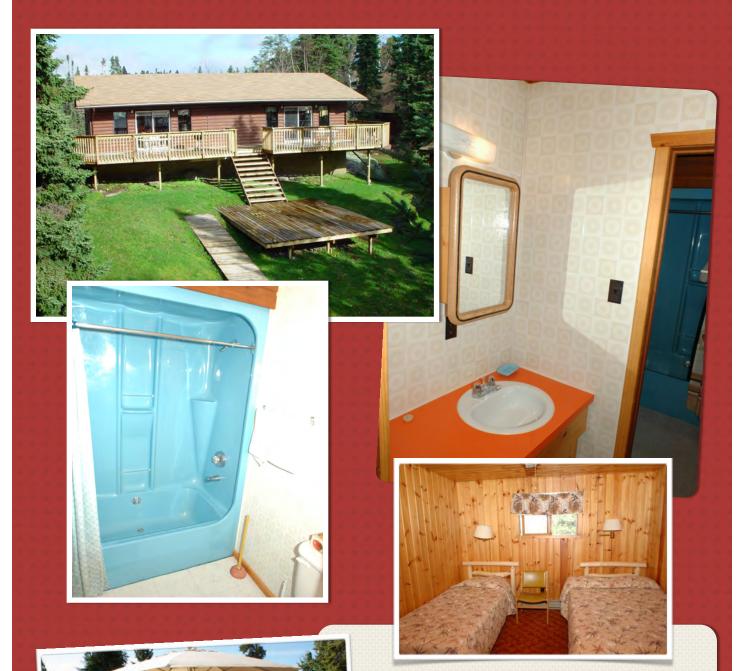

# Stayley's Resort

At Stanley's, we take pride in our cottages. We offer clean, well stocked, well maintained spacious cabins. We are fully serviced by Ontario Hydro, so you have a un-interrupted supply of power, with out the restrictions or noise of a generator. Our cottages

feature a full sized electric fridge, stove, electric base board heat, electric hot water, as well as microwaves, coffee makers and toasters.

The cottages come completely stocked with all linen, towels, bedding, blankets, pillows and bead spreads. We also

**BEDROOM** 