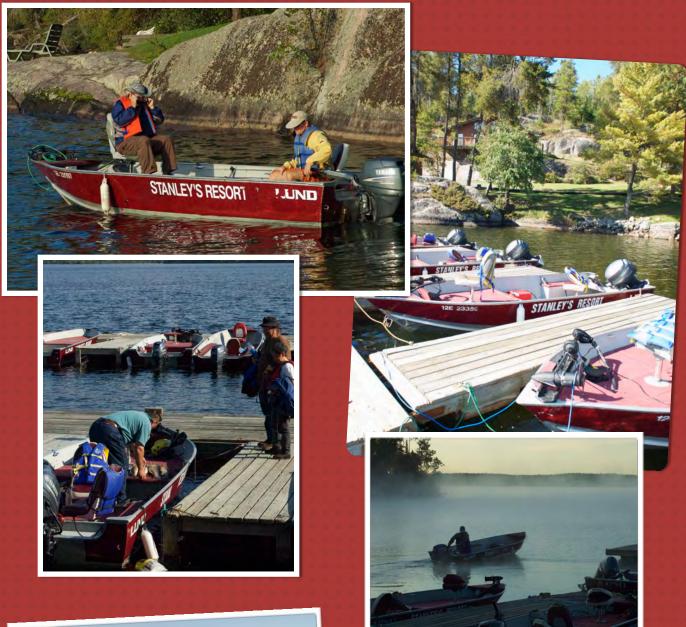

## BOATDOCK & EQUIPMENT

- •OUR 17 1/2 FT BOATS FEATURE FLAT CARPETED DECKS, PEDESTAL SEATS, LIVE WELL, BAIT WELL, STORAGE LOCKERS, FRONT & REAR DEPTH FINDER, BOW MOUNT TROLLING MOTOR
- •UNLIMITED GAS
- •MINNOW BUCKETS, LIFE VESTS, LANDING NETS

# BOATDOCK & EQUIPMENT