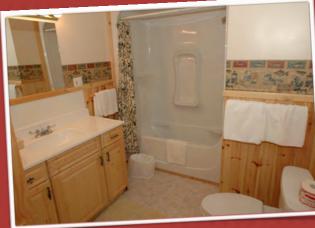

nterrupted supply of power, with out the restrictions or noise of a generator. Our cottages

feature a full sized electric fridge, stove, electric base board heat, electric hot water, as well as microwaves, coffee makers and toasters.

The cottages come completely stocked with all linen, towels, bedding, blankets, pillows and bead spreads. We also

supply garbage bags, coffee filters and dish soap.

The living rooms has couches, reading chairs, TV/DVD player, wireless internet. The deck has patio furniture as well as a charcoal grill.



PATIO



LIVING ROOM



**BEDROOM** 

#### FALCON RIDGE - 2 BEDROOM







- •TWO BEDROOM- TWO BATHROOM,
- •2 DOUBLE BEDS IN EACH BEDROOM
- •LIVING ROOM WITH GAS FIREPLACE, TV/DVD
- •DISHWASHER
- JACUZZI TUB
- LOG FURNITURE

## FALCON RIDGE - 2 BEDROOM





## GREY OWL - 2 BEDROOM





- •TWO BEDROOM- ONE BATHROOM,
- •LIVING ROOM WITH GAS FIREPLACE, TV/DVD
- •BAR STYLE KITCHEN WITH STOOLS
- •AMAZING LAKESIDE VIEWS
- •2 DOUBLE BEDS IN EACH BEDROOM

## GREY OWL - 2 BEDROOM







#### KINGFISHER - 2 BEDROOM





- •LIVING ROOM WITH FIREPLACE, TV/DVD
- •SUNKEN LIVING ROOM HANDICAPPED ACCESSIBLE
- •AMAZING LAKESIDE VIEWS
- •2 DOUBLE BEDS IN EACH BEDROOM

# KINGFISHER - 2 BEDROOM



#### SANDPIPER - 2 BEDROOM





- •TWO BEDROOM- ONE BATHROOM,
- •LIVING ROOM WITH FIREPLACE, TV/DVD
- •UPSTAIRS LOFT WITH KING SIZE BED & SINGLE
- •AMAZING LAKESIDE VIEWS
- •2 DOUBLE BEDS IN DOWNSTAIRS BEDROOM

## SANDPIPER - 2 BEDROOM





#### ALPINE - 2 BEDROOM







- •TWO BEDROOM- ONE BATHROOM,
- •LIVING ROOM WITH GAS FIREPLACE, TV/DVD
- •SCREEN-IN PORCH WITH P