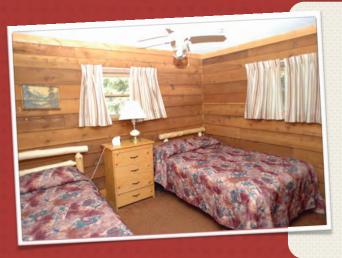

OPEN ADJOINING DOORS TO FORM ONE LARGE 4 BEDROOM
- •1 DOUBLE BEDS & 1 SINGLE IN EACH BEDROOM

## EAGLE DUPLEX - 2 BEDROOM





#### HAWKCLIFF - 3 BEDROOM





- •3 BEDROOM 3 BATHROOM
- •FULLY HANDICAPPED ACCESSIBLE
- •LARGE LIVING ROOM GAS FIREPLACE TV/DVD PLAYER
- •WHEEL IN SHOWER, JACUZZI TUB
- •AWESOME LAKESIDE VIEW

## HAWKCLIFF - 3 BEDROOM





#### OSPREY - 3 BEDROOM







- •3 BEDROOM 2 1/2 BATHROOM
- •FULLY HANDICAPPED ACCESSIBLE
- •LARGE LIVING ROOM FIREPLACE TV/DVD PLAYER
- •2 DOUBLE BEDS IN EACH BEDROOM
- •EXTRA SINGLE BED IN LOFT + 2 FUTONS

## OSPREY - 3 BEDROOM





#### CHALET - 3 BEDROOM









- •3 BEDROOM 2 BATHROOM
- •LARGE LIVING ROOM FIREPLACE TV/DVD PLAYER
- •1 DOUBLE BED, 1 SINGLE BED IN EACH BEDROOM

#### CHALET 3 BEDROOM





#### PINE MARTEN - 4 BEDROOM









- •4 BEDROOM 2 BATHROOM
- •4 DOUBLE BEDS 4 SINGLE BEDS
- •LARGE KITCHEN WITH 2 REFRIGERATORS

#### PINE MARTEN - 2 BEDROOM





#### CHICKADEE - I BDRM NON-LAKEVIEW





- •1 BEDROOM 1 BATHROOM
- •1 SINGLE BED 1 DOUBLE BED 1 PULL-OUT COUCH
- •TV/DVD PLAYER FULL KITCHEN

## CANADA JAY - 2 BEDROOM





- •2 SMALL BEDROOMS 1 BATHROOM
- •1 DOUBLE BED 2 SINGLE BEDS
- •TV/DVD PLAYER FIREPLACE

#### TREETOP - I BEDROOM STUDIO





- •1 BEDROOM UPSTAIRS APARTMENT 1 BATHROOM
- •SMALL KITCHEN, SITTING AREA
- •SMALL DECK WITH BBQ AND PATIO FURNITURE

#### BUZZARD OUTPOST







- •RUSTIC BOAT IN OUTPOST FOR 6+ PEOPLE
- •PROPANE FRIDGE, COOK-TOP
- •GENERATOR FOR LIGHTS, WOOD STOVE
- •NO RUNNING WATER, OUTHOUSE

#### PAPAONGA LAKE OUTPOST





- •BOAT-IN / FLY-IN OUTPOST FOR UP TO 10 PEOPLE
- •PROPAN