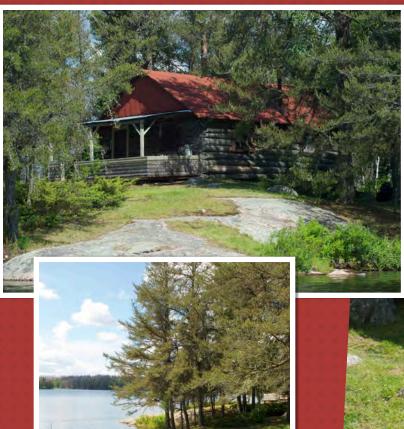

# Stayley's Resort

At Stanley's, we take pride in our cottages. We offer clean, well stocked, well maintained spacious cabins. We are fully serviced by Ontario Hydro, so you have a un-interrupted supply of power, with out the restrictions or noise of a generator. Our cottages

feature a full sized electric fridge, stove, electric base board heat, electric hot water, as well as microwaves, coffee makers and toasters.

The cottages come completely stocked with all linen, towels, bedding, blankets, pillows and bead spreads. We also

supply garbage bags, coffee filters and dish soap.

The living rooms has couches, reading chairs, TV/DVD player, wireless internet. The deck has patio furniture as well as a charcoal grill.

PATIO

LIVING ROOM

**BEDROOM** 