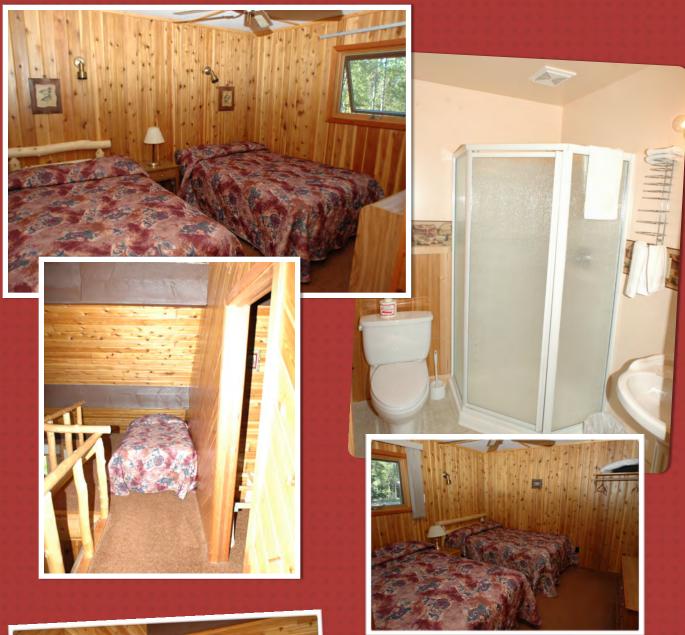

EEN-IN PORCH WITH PATIO FURNITURE
- •2 DOUBLE BEDS IN EACH BEDROOM

## ALPINE - 2 BEDROOM







## EAGLE DUPLEX - 2 BEDROOM





- •LARGE WRAP AROUND DECK WITH PATIO FURNITURE AND CHARCOAL GRILL
- •DUPLEX CABIN CAN OPEN ADJOINING DOORS TO FORM ONE LARGE 4 BEDROOM
- •1 DOUBLE BEDS & 1 SINGLE IN EACH BEDROOM

## EAGLE DUPLEX - 2 BEDROOM





#### HAWKCLIFF - 3 BEDROOM





- •3 BEDROOM 3 BATHROOM
- •FULLY HANDICAPPED ACCESSIBLE
- •LARGE LIVING ROOM GAS FIREPLACE TV/DVD PLAYER
- •WHEEL IN SHOWER, JACUZZI TUB
- •AWESOME LAKESIDE VIEW

## HAWKCLIFF - 3 BEDROOM





#### OSPREY - 3 BEDROOM







- •3 BEDROOM 2 1/2 BATHROOM
- •FULLY HANDICAPPED ACCESSIBLE
- •LARGE LIVING ROOM FIREPLACE TV/DVD PLAYER
- •2 DOUBLE BEDS IN EACH BEDROOM
- •EXTRA SINGLE BED IN LOFT + 2 FUTONS

## OSPREY - 3 BEDROOM





#### CHALET - 3 BEDROOM









- •3 BEDROOM 2 BATHROOM
- •LARGE LIVING ROOM FIREPLACE TV/DVD PLAYER
- •1 DOUBLE BED, 1 SINGLE BED IN EACH BEDROOM

#### CHALET 3 BEDROOM





#### PINE MARTEN - 4 BEDROOM









- •4 BEDROOM 2 BATHROOM
- •4 DOUBLE BEDS 4 SINGLE BEDS
- •LARGE KITCHEN WITH 2 REFRIGERATORS

#### PINE MARTEN - 2 BEDROOM





#### CHICKADEE - I BDRM NON-LAKEVIEW





- •1 BEDROOM 1 BATHROOM
- •1 SINGLE BED 1 DOUBLE BED 1 PULL-OUT COUCH
- •TV/DVD PLAYER FULL KITCHEN

## CANADA JAY - 2 BEDROOM





- •2 SMALL BEDROOMS 1 BATHROOM
- •1 DOUBLE BED 2 SINGLE BEDS
- •TV/DVD PLAYER FIREPLACE

#### TREETOP - I BEDROOM STUDIO





- •1 BEDROOM UPSTAIRS APARTMENT 1 BATHROOM
- •SMALL KITCHEN, SITTING AREA
- •SMALL DECK WITH BBQ AND PATIO FURNITURE

#### BUZZARD OUTPOST







- •RUSTI