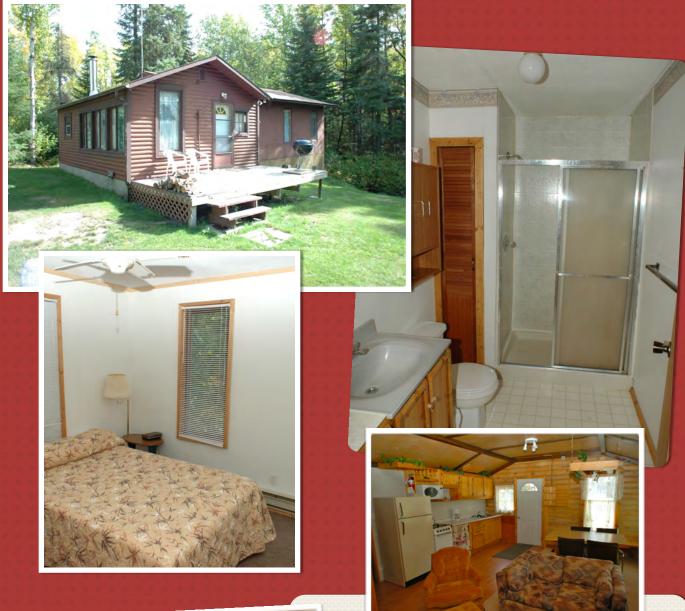

# Stayley's Resort

At Stanley's, we take pride in our cottages. We offer clean, well stocked, well maintained spacious cabins. We are fully serviced by Ontario Hydro, so you have a un-interrupted supply of power, with out the restrictions or noise of a generator. Our cottages

feature a full sized electric fridge, stove, electric base board heat, electric hot water, as well as microwaves, coffee makers and toasters.

The cottages come completely stocked with all linen, towels, bedding, blankets, pillows and bead spreads. We also

supply garbage bags, coffee filters and dish soap.

The living rooms has couches, reading chairs, TV/DVD player, wireless internet. The deck has patio furniture as well as a charcoal grill.

PATIO

LIVING ROOM

**BEDROOM** 