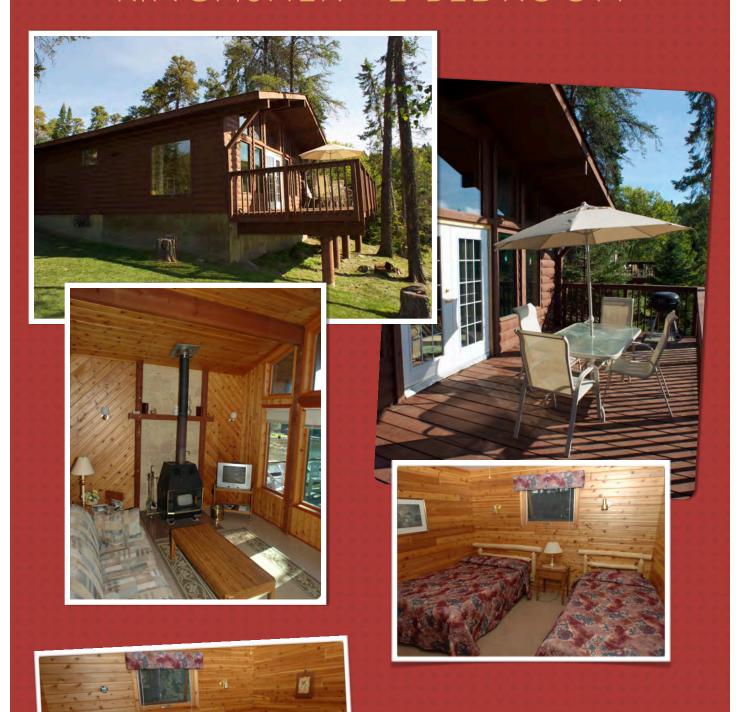

#### FALCON RIDGE - 2 BEDROOM

- •TWO BEDROOM- TWO BATHROOM,
- •2 DOUBLE BEDS IN EACH BEDROOM
- •LIVING ROOM WITH GAS FIREPLACE, TV/DVD
- •DISHWASHER
- JACUZZI TUB
- LOG FURNITURE

## FALCON RIDGE - 2 BEDROOM