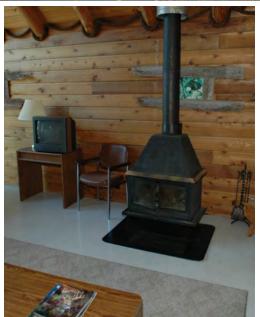

supply garbage bags, coffee filters and dish soap.

The living rooms has couches, reading chairs, TV/DVD player, wireless internet. The deck has patio furniture as well as a charcoal grill.

PATIO

LIVING ROOM