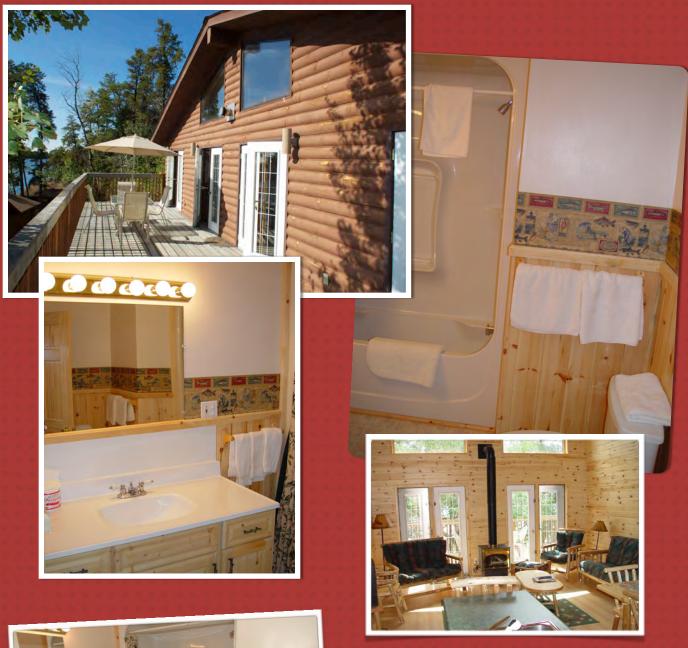

supply garbage bags, coffee filters and dish soap.

The living rooms has couches, reading chairs, TV/DVD player, wireless internet. The deck has patio furniture as well as a charcoal grill.

PATIO

LIVING ROOM