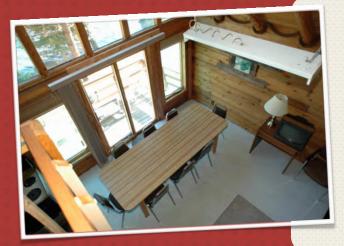

supply garbage bags, coffee filters and dish soap.

The living rooms has couches, reading chairs, TV/DVD player, wireless internet. The deck has patio furniture as well as a charcoal grill.

PATIO

LIVING ROOM