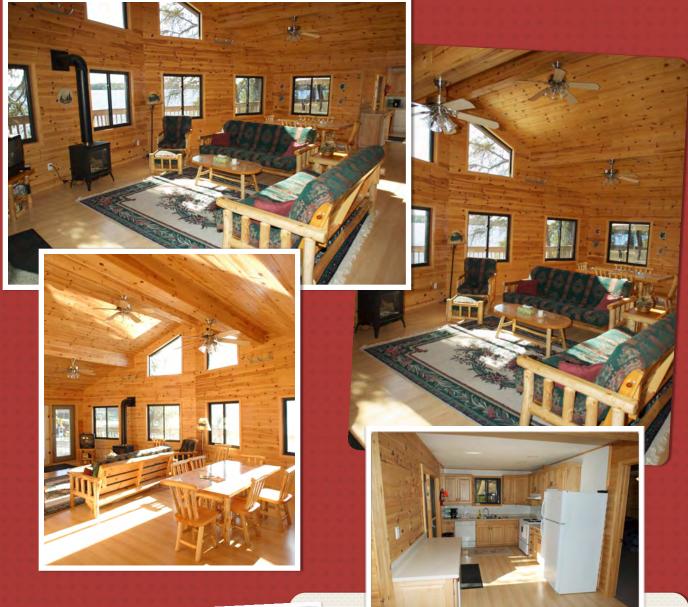

supply garbage bags, coffee filters and dish soap.

The living rooms has couches, reading chairs, TV/DVD player, wireless internet. The deck has patio furniture as well as a charcoal grill.

PATIO

LIVING ROOM

#### FALCON RIDGE - 2 BEDROOM

- •TWO BEDROOM- TWO BATHROOM,
- •2 DOUBLE BEDS IN EACH BEDROOM
- •LIVING ROOM WITH GAS FIREPLACE, TV/DVD
- •DISHWASHER
- JACUZZI TUB
- LOG FURNITURE

## FALCON RIDGE - 2 BEDROOM